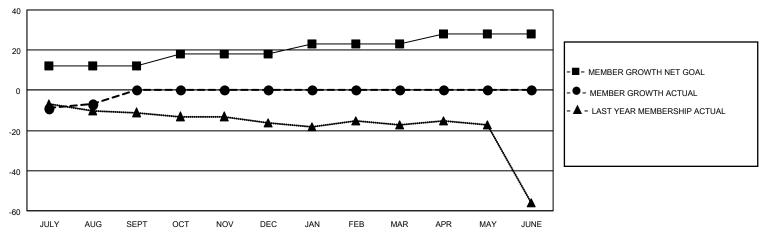

#### GOALS AND ACTUAL MEMBERS CUMULATIVE

| DROPPED CLUBS: 2 |    | 2 CLUBS OF 28 ADDED 1 OR<br>MORE NEW MEMBERS | GENDER DISTRIBUTION       |              |  |
|------------------|----|----------------------------------------------|---------------------------|--------------|--|
|                  |    | MORE NEW MEMBERS                             | MALE                      | 307 (59.04%) |  |
|                  |    |                                              | FEMALE                    | 213 (40.96%) |  |
| DROPPED MEMBERS  |    |                                              | NON BINARY                | 0 (0.00%)    |  |
|                  |    |                                              | PREFER NOT TO ANSWER      | 0 (0.00%)    |  |
| DECEASED         | 1  |                                              |                           |              |  |
| CLUB CANCELLED   | 0  | CLICK HERE FOR CUMULATIVE                    | TOTAL FAMILY UNIT MEMBERS | 80           |  |
| OTHER            | 9  | MEMBERSHIP DATA                              |                           |              |  |
| TOTAL            | 10 |                                              | FAMILY MEMBERS PAYING HAI | F DUES 41    |  |
|                  |    |                                              |                           |              |  |